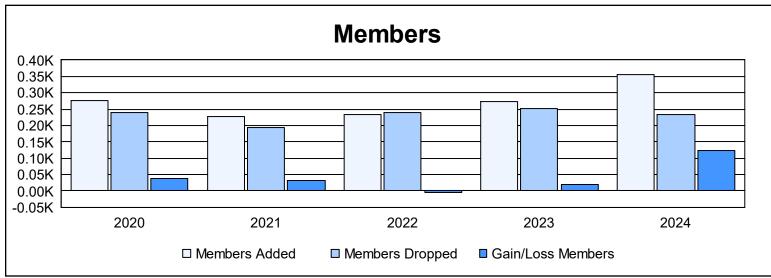

District 124 As of June 2024 Cumulative

| Year      | New<br>Clubs | Dropped<br>Clubs | Gain/<br>Loss<br>Clubs | New<br>Members | Charter<br>Members | Reinstate<br>Members | Transfer<br>Members | Total<br>Member<br>Added | Total<br>Members<br>Dropped | Gain/<br>Loss<br>Members |
|-----------|--------------|------------------|------------------------|----------------|--------------------|----------------------|---------------------|--------------------------|-----------------------------|--------------------------|
| 2019-2020 | 6            | 1                | 5                      | 111            | 156                | 7                    | 2                   | 276                      | 239                         | 37                       |
| 2020-2021 | 5            | 2                | 3                      | 99             | 121                | 6                    | 0                   | 226                      | 193                         | 33                       |
| 2021-2022 | 2            | 4                | -2                     | 151            | 65                 | 7                    | 10                  | 233                      | 239                         | -6                       |
| 2022-2023 | 6            | 3                | 3                      | 111            | 128                | 20                   | 13                  | 272                      | 251                         | 21                       |
| 2023-2024 | 7            | 4                | 3                      | 150            | 192                | 6                    | 7                   | 355                      | 232                         | 123                      |
| Average   | 5            | 3                | 2                      | 124            | 132                | 9                    | 6                   | 272                      | 231                         | 42                       |