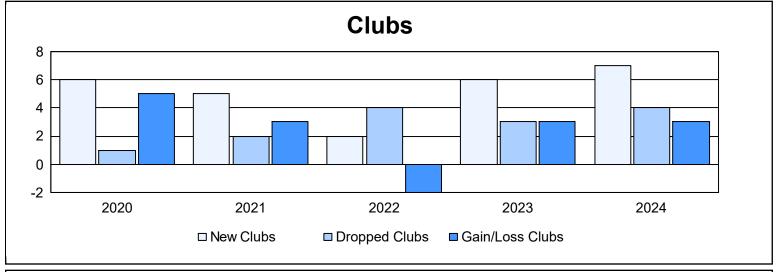

District 124 As of June 2024 Cumulative

| Year      | New<br>Clubs | Dropped<br>Clubs | Gain/<br>Loss<br>Clubs | New<br>Members | Charter<br>Members | Reinstate<br>Members | Transfer<br>Members | Total<br>Member<br>Added | Total<br>Members<br>Dropped | Gain/<br>Loss<br>Members |
|-----------|--------------|------------------|------------------------|----------------|--------------------|----------------------|---------------------|--------------------------|-----------------------------|--------------------------|
| 2019-2020 | 6            | 1                | 5                      | 111            | 156                | 7                    | 2                   | 276                      | 239                         | 37                       |
| 2020-2021 | 5            | 2                | 3                      | 99             | 121                | 6                    | 0                   | 226                      | 193                         | 33                       |
| 2021-2022 | 2            | 4                | -2                     | 151            | 65                 | 7                    | 10                  | 233                      | 239                         | -6                       |
| 2022-2023 | 6            | 3                | 3                      | 111            | 128                | 20                   | 13                  | 272                      | 251                         | 21                       |
| 2023-2024 | 7            | 4                | 3                      | 150            | 192                | 6                    | 7                   | 355                      | 232                         | 123                      |
| Average   | 5            | 3                | 2                      | 124            | 132                | 9                    | 6                   | 272                      | 231                         | 42                       |